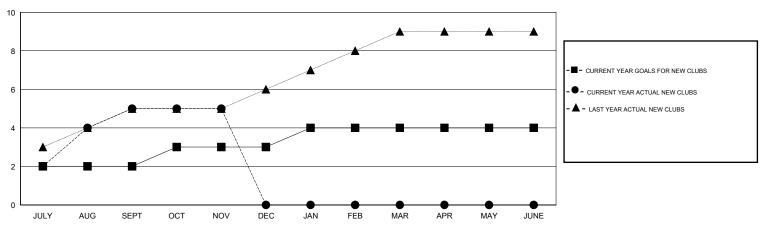

| 197                                 | 187                | 10               |  |
| OCT/NOV/DEC   | 1                | 0                | 0                | 0                | OCT/NOV/DEC           | 20                 | 29                                  | 13                 | 16               |  |
| JAN/FEB/MAR   | 1                | 0                | 0                | 0                | JAN/FEB/MAR           | -5                 | 0                                   | 0                  | 0                |  |
| APR/MAY/JUNE  | 0                | 0                | 0                | 0                | APR/MAY/JUNE          | 0                  | 0                                   | 0                  | 0                |  |

### GOALS AND ACTUAL NEW CLUBS CUMULATIVE



### GOALS AND ACTUAL MEMBERS CUMULATIVE



| DROPPED CLUBS: 2 |     | 31 CLUBS OF 82 ADDED 1 OR MORE | GENDER DISTRIBUTION                    |                |       |
|------------------|-----|--------------------------------|----------------------------------------|----------------|-------|
|                  |     | NEW MEMBERS                    | MALE                                   | 1,925 (71.16%) |       |
| DROPPED MEMBERS  |     |                                | FEMALE                                 | 780 (28.84%)   |       |
| DECEASED         | 4   | CLICK HERE FOR HEALTH          |                                        |                | 1,398 |
| CLUB CANCELLED   | 27  | ASSESSMENT DATA                | FAMILY UNIT MEMBERS  HEAD OF HOUSEHOLD |                | ,     |