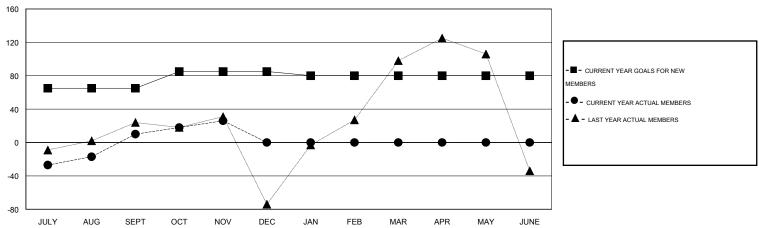

### GOALS AND ACTUAL MEMBERS CUMULATIVE

| DROPPED CLUBS: 2 |     | 31 CLUBS OF 82 ADDED 1 OR MORE | GENDER DISTRIBUTION                    |                |       |
|------------------|-----|--------------------------------|----------------------------------------|----------------|-------|
|                  |     | NEW MEMBERS                    | MALE                                   | 1,925 (71.16%) |       |
| DROPPED MEMBERS  |     |                                | FEMALE                                 | 780 (28.84%)   |       |
| DECEASED         | 4   | CLICK HERE FOR HEALTH          |                                        |                | 1,398 |
| CLUB CANCELLED   | 27  | ASSESSMENT DATA                | FAMILY UNIT MEMBERS  HEAD OF HOUSEHOLD |                | ,     |
| OTHER            | 169 |                                |                                        |                | 671   |
| TOTAL            | 200 |                                | NON-HEAD OF HOUSEHOL                   | D              | 727   |